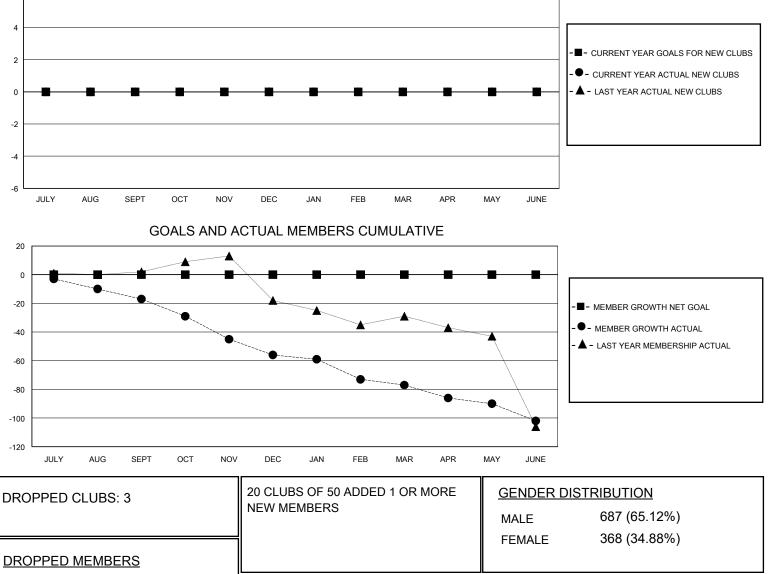

## MONTHLY MEMBERSHIP PROGRESS REPORT

District 3 E

Results as of: 6/30/2020

| GMT:                           |       | LOCATION OKLAHOMA |               |                                  |     |    |    |
|--------------------------------|-------|-------------------|---------------|----------------------------------|-----|----|----|
| Clubs<br>RESULTS FOR 2019-2020 |       |                   |               | Members<br>RESULTS FOR 2019-2020 |     |    |    |
|                                |       |                   |               |                                  |     |    |    |
| JULY/AUG/SEPT                  | 0     | 0                 | 3             | JULY/AUG/SEPT                    | г О | 60 | 31 |
| OCT/NOV/DEC                    | 0     | 0                 | 0             | OCT/NOV/DEC                      | 0   | 16 | 54 |
| JAN/FEB/MAR                    | 0     | 0                 | 0             | JAN/FEB/MAR                      | 0   | 20 | 41 |
| APR/MAY/JUNE                   | 0     | 0                 | 0             | APR/MAY/JUNE                     | 0   | 4  | 29 |
|                                | GOALS | AND ACTUA         | L NEW CLUBS C | UMULATIVE                        |     |    |    |
| 6                              |       |                   |               |                                  |     |    |    |